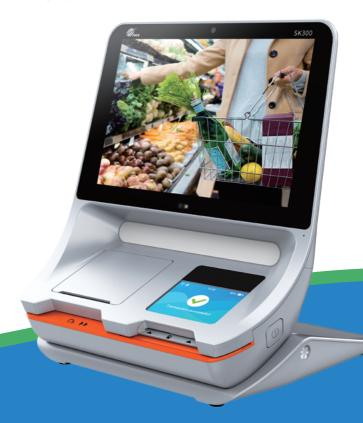

## SK300

## **Android SmartKiosk**

**Ticketing** 

HoReCa

Retail

IK07

## **SPECIFICATIONS**

| 00              | Operating System        | PayDroid Powered by Android 10.0                                                                                                                                                                                                 |
|-----------------|-------------------------|----------------------------------------------------------------------------------------------------------------------------------------------------------------------------------------------------------------------------------|
|                 | Processor               | 64 bit 8-Core Cortex A55, 1.6GHz                                                                                                                                                                                                 |
|                 | Memory                  | 16GB eMMC Flash + 2GB DDR RAM<br>Extended Micro SD Card Slot up to 128GB                                                                                                                                                         |
| <del>[  ]</del> | Code Reader             | Reads 1D & 2D Codes                                                                                                                                                                                                              |
|                 | Card Reader             | Hybrid Chip & PIN   Magnetic Stripe   NFC Contactless                                                                                                                                                                            |
| <b>©</b>        | Cameras                 | 5MP Front-Facing                                                                                                                                                                                                                 |
|                 | Displays                | 10" IPS 1280 x 800 Pixels HD Touch Screen                                                                                                                                                                                        |
| ((†))           | Comms<br>Configurations | 4G + Ethernet + WiFi® 2.4GHz/5GHz + Bluetooth® 5.0                                                                                                                                                                               |
|                 | Printer                 | 2" Silent Thermal Printer, High Speed up to 100mm/s<br>Automatic Receipt Cutter                                                                                                                                                  |
| SAM             | SIM                     | 2 SIM Slots                                                                                                                                                                                                                      |
|                 | Keys / Buttons          | Power Button   Printer Open Button                                                                                                                                                                                               |
| <b>₫</b> »)     | Audio                   | 1 Microphone   1 Speakers                                                                                                                                                                                                        |
|                 | Ports                   | 1 DC Power   1 RS232   2 USB Type-A   1 LAN(RJ45)   1 USB Type-C (For Debug)                                                                                                                                                     |
|                 | Physical                | 276.5 x 239 x 300 mm, 1.82KG                                                                                                                                                                                                     |
| Ĝ               | Environmental           | 0°C ~ 50°C (32°F ~ 122°F) Operating Temperature<br>-20°C ~ 70°C (-4°F ~ 158°F) Storage Temperature<br>5% ~ 95% Relative Humidity, Non-Condensing                                                                                 |
| $\odot$         | Certifications          | PCI PTS 6.x SRED   EMV L1 & L2   EMV Contactless L1   Visa payWave   Mastercard Contactless   UPI qPBOC   Amex Expresspay   Discover D-PAS   JCB J/Speedy   Interac Flash   Mastercard TQM   Common.SECC UKCC   IK07   CE   RoHs |
|                 |                         |                                                                                                                                                                                                                                  |